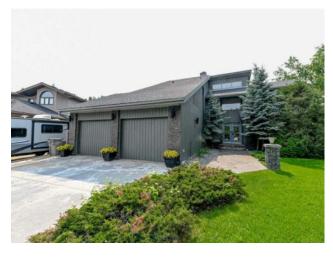

## 6102 96 Street Grande Prairie, Alberta

MLS # A2097592

\$724,900

Division: Country Club Estates Residential/House Type: Style: 1 and Half Storey Size: 2,481 sq.ft. Age: 1989 (35 yrs old) Beds: Baths: 3 full / 1 half Garage: **Double Garage Attached** Lot Size: 0.19 Acre Lot Feat: Back Lane, Back Yard, Backs on to Park/Green Space, City Lot, Corner Lot, F

Inclusions: N/A

This one of a kind newly renovated from top to bottom custom home in Country Club Estates is now available for sale! Main level is absolutely stunning with massive two storey south facing windows looking out back to the private yard that looks onto greenspace / golf course. The main level has brand new high end vinyl plank installed throughout, and fresh paint to make this home feel new and refreshed. Your great room features double sided fireplace, massive vaulted ceilings and an open concept feel that connects you to the massive dining room and incredible kitchen. Kitchen is a chef's dream with large quartz island, built in gas stove with stunning custom rock range and pot filler. Additionally you'll find built in fridge, double oven, prep sink, wine cooler, and copper sink in island. Main level also features large office and bedroom with 3 piece ensuite. Upper level has walking bridge that leads to large bedroom with 2 piece ensuite and then on opposite side, Master bedroom. Master has feature wall with wood burning fireplace, open half wall looking over dining room. Ensuite is an amazing 5 piece with soaking tub, his/her sinks + makeup counter, beautiful custom shower, water closet, then access to large walk-in closet with custom cabinets. Basement was recently completed with new entertainment room, 2 bedrooms, oversized 3 piece bathroom with dry sauna. Large utility room has been converted to gym room to compliment lower level. Double car garage is fully completed and heated to complete the home. What really makes this home stand out is the backyard. Fully landscaped with lots of privacy, multi tiered deck and patio with custom built BBQ / outdoor kitchen which makes it the prime setting for hosting and enjoying the summer with it's south facing yard onto green space / golf course. This home has in floor heating with new boiler, new