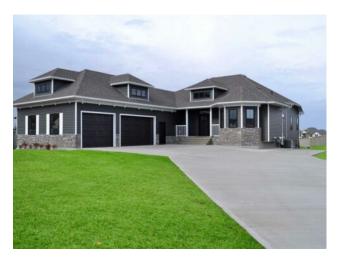

## 15602 104 Street Rural Grande Prairie No. 1, County of, Alberta

MLS # A2080744

\$1,088,000

Division: Westlake Village Residential/House Type: Style: Bungalow Size: 2,121 sq.ft. Age: 2023 (1 yrs old) **Beds:** Baths: Garage: Triple Garage Attached Lot Size: 0.52 Acre Lot Feat: Lake, No Neighbours Behind, Pie Shaped Lot

Features: High Ceilings, Open Floorplan, Pantry, Quartz Counters, Recessed Lighting

Inclusions: Upgraded appliance package

LAST LAKE LOT IN WESTLAKE VILLAGE. LARGE BUNGALOW READY FOR IMMEDIATE POSSESSION. Has 3 bedrooms and 2 full bathrooms including large ensuite with walk in shower and large soaker tub, upgraded black stainless appliance package, quartz counter tops, walk through pantry, main floor laundry, triple pane windows, and many other upgrades. Call or text me for more info or to view . 780-831-5675